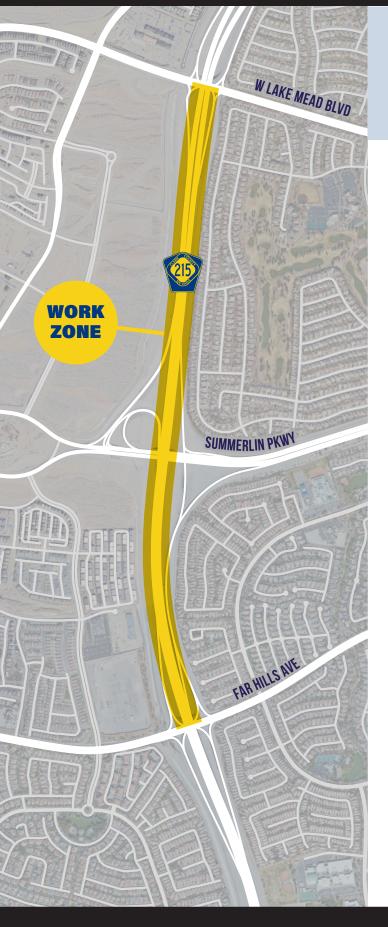

#### **WORK LOCATION:**

CC-215 Northbound & Southbound, Far Hills Ave to Lake Mead Blvd

#### WORK LOCATION:

CC-215 Northbound & Southbound, Far Hills Ave to Lake Mead Blvd